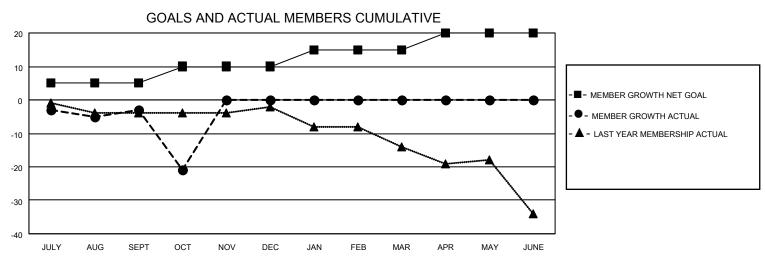

## District 5 SW

| Clubs RESULTS FOR 2022-2023 |   |   |   | Members RESULTS FOR 2022-2023 |   |    |    |
|-----------------------------|---|---|---|-------------------------------|---|----|----|
|                             |   |   |   |                               |   |    |    |
| JULY/AUG/SEPT               | 0 | 0 | 0 | JULY/AUG/SEPT                 | 5 | 10 | 12 |
| OCT/NOV/DEC                 | 1 | 0 | 0 | OCT/NOV/DEC                   | 5 | 2  | 19 |
| JAN/FEB/MAR                 | 1 | 0 | 0 | JAN/FEB/MAR                   | 5 | 0  | 0  |
| APR/MAY/JUNE                | 1 | 0 | 0 | APR/MAY/JUNE                  | 5 | 0  | 0  |

## GOALS AND ACTUAL NEW CLUBS CUMULATIVE

| DROPPED CLUBS: 0 |    | 4 CLUBS OF 31 ADDED 1 OR<br>MORE NEW MEMBERS | GENDER DISTRIBUTION       |            |  |
|------------------|----|----------------------------------------------|---------------------------|------------|--|
|                  |    | MORE NEW MEMBERS                             | MALE 463 (73.96%)         |            |  |
|                  |    |                                              | FEMALE 163 (26.04%)       |            |  |
| DROPPED MEMBERS  |    |                                              | NON BINARY                | 0 (0.00%)  |  |
|                  | 0  |                                              | PREFER NOT TO ANSWER      | 0 (0.00%)  |  |
| DECEASED         | 6  |                                              |                           |            |  |
| CLUB CANCELLED   | 0  | CLICK HERE FOR CUMULATIVE                    | TOTAL FAMILY UNIT MEMBERS | 92         |  |
| OTHER            | 25 | MEMBERSHIP DATA                              |                           |            |  |
| TOTAL            | 31 |                                              | FAMILY MEMBERS PAYING HAI | LF DUES 47 |  |
|                  |    |                                              |                           |            |  |