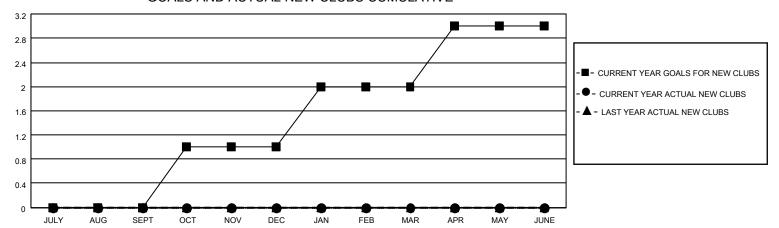

## District 5 SW

| Clubs RESULTS FOR 2022-2023 |   |   |   | Members RESULTS FOR 2022-2023 |   |    |    |
|-----------------------------|---|---|---|-------------------------------|---|----|----|
|                             |   |   |   |                               |   |    |    |
| JULY/AUG/SEPT               | 0 | 0 | 0 | JULY/AUG/SEPT                 | 5 | 10 | 12 |
| OCT/NOV/DEC                 | 1 | 0 | 0 | OCT/NOV/DEC                   | 5 | 2  | 19 |
| JAN/FEB/MAR                 | 1 | 0 | 0 | JAN/FEB/MAR                   | 5 | 0  | 0  |
| APR/MAY/JUNE                | 1 | 0 | 0 | APR/MAY/JUNE                  | 5 | 0  | 0  |

## GOALS AND ACTUAL NEW CLUBS CUMULATIVE

| DROPPED CLUBS: 0 |    | 4 CLUBS OF 31 ADDED 1 OR<br>MORE NEW MEMBERS | GENDER DISTRIBUTION       |            |  |
|------------------|----|----------------------------------------------|---------------------------|------------|--|
|                  |    | MORE NEW MEMBERS                             | MALE 463 (73.96%)         |            |  |
|                  |    |                                              | FEMALE 163 (26.04%)       |            |  |
| DROPPED MEMBERS  |    |                                              | NON BINARY                | 0 (0.00%)  |  |
|                  | 0  |                                              | PREFER NOT TO ANSWER      | 0 (0.00%)  |  |
| DECEASED         | 6  |                                              |                           |            |  |
| CLUB CANCELLED   | 0  | CLICK HERE FOR CUMULATIVE                    | TOTAL FAMILY UNIT MEMBERS | 92         |  |
| OTHER            | 25 | MEMBERSHIP DATA                              |                           |            |  |
| TOTAL            | 31 |                                              | FAMILY MEMBERS PAYING HAI | LF DUES 47 |  |
|                  |    |                                              |                           |            |  |